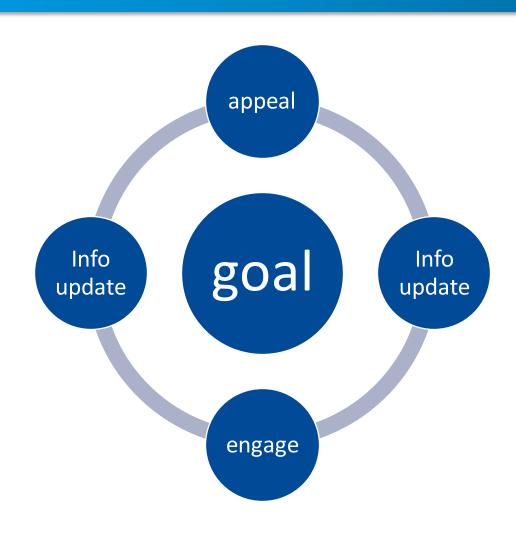

#### Start with Your Goal

- Information
- Engagement
- Giving

Your actions should align to your goal

For surely I know the plans I have for you, says the Lord, plans for your welfare and not for harm, to give you a future with hope.

#### Start where you are > Build

Weekly: use the offering time

This is not intermission in worship

Monthly: ask

Remember your goal

Quarterly: update

How is it going?

Annually: giving appeal